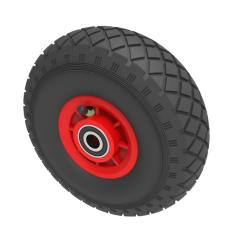

## Pneumatic 260mm Ball Bearing Wheel 100kg Load

Product code: BZWPPB260254D/E

Black pneumatic tyre on red polypropylene centre rim with a ball bearings. Fitted with a 4 ply diamond tread patterned tyre. Wheel diameter 260mm, tread width 85mm, hub 75mm, bore 25mm. Load capacity 120kg at 4KPH, for non-towing applications please note we manufacture to order and therefore a 24 hour delivery may not be possible. Important notice: Refer to rim for PSI rating not the tyre

| Wheel Material          | Pneumatic Tyre on Polypropylene                    |
|-------------------------|----------------------------------------------------|
| Diameter (mm)           | 260                                                |
| Load Capacity (kg)      | 100                                                |
| Bearing Type            | Ball                                               |
| Bore Size (mm)          | 25                                                 |
| Tread (mm)              | 85                                                 |
| Hub Width (mm)          | 75                                                 |
| Colour / Shore Hardness | Black Pneumatic Tyre on Polypropylene Rims / 4 Ply |
| Temperature Resistance  | -10 °C TO +60 °C                                   |