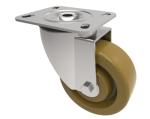

## Phenolic Plate Swivel Castor 100mm 150kg Load

Product code: BZXM100ANHT

Pressed steel swivel castor with a top plate fixing fitted with a brown phenolic wheel with a plain bore. Wheel diameter 100mm, tread width 38mm, overall height 128mm, top plate 100mm x 85mm, hole centres 80mm x 60mm or 75mm x 45mm. Load capacity 180kg at a maximum temperature of 120c.