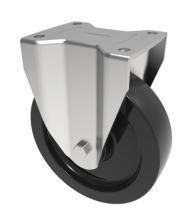

## Phenolic Plate Fixed Castor 100mm 305kg Load

Product code: BZHF100AN/120

Pressed steel fixed castor with a top plate fixing fitted with a black phenolic wheel with a Plain Bore. Wheel diameter 100mm, tread width 38mm, overall height 128mm, top plate 105mm x 86mm, hole centres 80mm x 60mm. Load capacity 220kg at a maximum 120c

| Diameter (mm)            | 100                             |
|--------------------------|---------------------------------|
| Fixing Option            | Plate                           |
| Castor Type              | Fixed                           |
| Plate Size (mm)          | 105 x 86                        |
| Hole Centres (mm)        | 80 X 60                         |
| To Suit Fixing Bolt (mm) | 8                               |
| Height (mm)              | 128                             |
| Bearing Type             | Plain                           |
| Wheel Material           | Phenolic                        |
| Colour / Shore Hardness  | Black High Temperature Phenolic |
| Temperature Resistance   | -30 °C to +120 °C               |
| Load Capacity (kg)       | 200                             |
| Tread (mm)               | 38                              |
| Top Plate Thickness (mm) | 4                               |
| Fork Thickness (mm)      | 4                               |