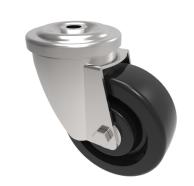

## Phenolic Bolt Hole Swivel Castor 100mm 220kg Load

Product code: BZMH100ANBH12

Pressed steel swivel castor with a 12mm bolt hole fitted with a phenolic wheel with a plain bore. Wheel diameter 100mm, tread width 38mm, overall height 128mm, Load capacity 220kg with a maximum temperature of 120c.

| Diameter (mm)            | 100                             |
|--------------------------|---------------------------------|
| Fixing Option            | Bolt Hole                       |
| Castor Type              | Swivel                          |
| Head Dia (mm)            | 78                              |
| To Suit Fixing Bolt (mm) | 12                              |
| Height (mm)              | 128                             |
| Bearing Type             | Plain                           |
| Swivel Radius (mm)       | 92                              |
| Wheel Material           | Phenolic                        |
| Colour / Shore Hardness  | Black High Temperature Phenolic |
| Temperature Resistance   | -30 °C to +120 °C               |
| Load Capacity (kg)       | 220                             |
| Tread (mm)               | 38                              |
| Fork Thickness (mm)      | 2.5                             |