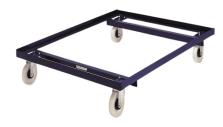

## Pallet Skate

## Product code: BEASK017

High 750kg load skate suitable for transporting pallets sized both 120cm x 100cm and 80cm x 60cm across warehouses ready for despatch or can be used to take product to pallet locations. A simple yet effective product if pallet trucks are out of service or being used on other jobs.

| Platform Size (L X W)    | 1220 x 1010              |
|--------------------------|--------------------------|
| Overall Size (L x W x H) | 1220 x 1010 x 208        |
| Wheels                   | 125mm nylon (all swivel) |
| Load capacity            | 750kg                    |
| Skate/jack type          | Equipment moving skates  |