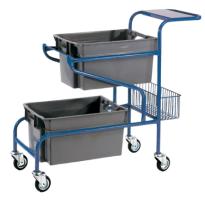

## **Order Picker With Containers**

## Product code: BEOPC102

Our dual container trolley is ideal for picking multiple jobs within a warehouse environment. The offset containers allow easy access to each and a rear basket is also included to house documents such as picking sheets. This trolley is also fitted with four 125mm swivel castors for easy movement and has a 100kg load capacity.

| Basket Size (L x W x H)  | 550 x 220 x 200                |
|--------------------------|--------------------------------|
| Overall Size (L x W x H) | 1220 x 430 x 1000mm            |
| Castors                  | 125mm rubber tyre (all swivel) |
| Load capacity            | 100Kg                          |