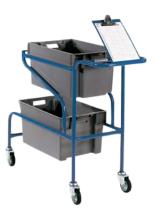

## Product code: BEOPC103

Similar to our <u>BEOPC102</u> this picking trolley comes complete with two offset storage containers and four 125mm swivel castors. Instead of having a basket at the rear, this model has a clipboard for storing picking notes or other relevant documents.

| Basket Size (L x W x H)  | N/A                            |
|--------------------------|--------------------------------|
| Overall Size (L x W x H) | 1155 x 420 x 1250mm            |
| Castors                  | 125mm rubber tyre (all swivel) |
| Load capacity            | 100Kg                          |
| Brand                    | BIL Materials Handling         |