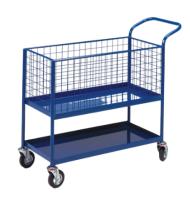

## **Order Picker With Basket**

**Product code: BEOPB102** 

Perfect for movement in areas of limited space, this picking trolley is fitted with four 125mm rubber tyre swivel castors. The trolley is rated to 200kg and comes with mesh sided basket as well as a secondary lower tray for extra storage. There is also a fixed u-loop handle at one end for easy maneuverability.

| Basket Size (L x W x H)  | 950 x 460 x 410                |
|--------------------------|--------------------------------|
| Overall Size (L x W x H) | 1100 x 510 x 1025              |
| Castors                  | 125mm rubber tyre (all swivel) |
| Load capacity            | 200kg                          |
| Brand                    | BIL Materials Handling         |