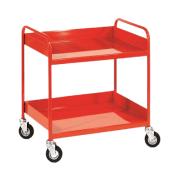

## **Open Sided Shelf Trolley 200kg Load Rated**

**Product code: BESHF202** 

Open sided trolley on four swivel castors (braked on request) with an overall height of 840mm. The height between the shelves is 500mm giving space for the transport of many different products around many different environments such as office, warehouses and workshops.

| Number of Shelves        | 2                              |
|--------------------------|--------------------------------|
| Shelf Size (L x W)       | 780 x 610                      |
| Height between shelves   | 500                            |
| Overall Size (L x W x H) | 840 x 610 x 920                |
| Castors                  | 125mm rubber tyre (all swivel) |
| Load capacity            | 200kg                          |