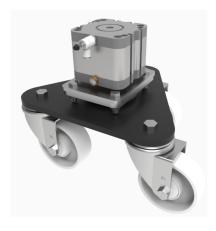

## Nylon Swivel Castor Ezeelift Lifting System 850kg Load

## Product code: EZK80NYBJ

Ezeelift Pneumatic Lifting System including 4 x 80mm Triple Swivel cylinder skates with nylon wheels, Flow controls, Manifold, Operating Switch, Co2 Regulator and 25mtrs of tubing. Height retracted 242mm, Height extended 267mm, Load capacity 850kg.

| Wheel Material           | Nylon                     |
|--------------------------|---------------------------|
| Fixing Option            | Direct to Cylinder fixing |
| Castor Type              | Swivel                    |
| Diameter (mm)            | 80                        |
| Load Capacity (kg)       | 850                       |
| Bearing Type             | Ball                      |
| To Suit Fixing Bolt (mm) | 10                        |
| Height (mm)              | 242, 267                  |
| Tread (mm)               | 35                        |
| Plate Size (mm)          | 95.5 x 95.5               |
| Colour / Shore Hardness  | White Nylon               |
| Swivel Radius (mm)       | 202                       |
| Temperature Resistance   | -30 °C TO +80 °C          |