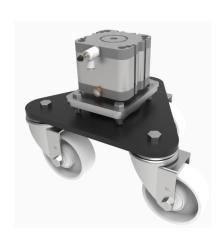

## Nylon Swivel Castor Ezeelift Lifting System 750kg Load

Product code: EZK50NYBJ

Ezeelift Pneumatic Lifting System including 4 x 50mm Triple Swivel cylinder skates with nylon wheels. Flow controls, Manifold, Operating Switch, Co2 Regulator and 25mtrs of tubing. Height retracted 194mm, Height extended 219mm, Load capacity 750kg.

| Wheel Material           | Nylon                     |
|--------------------------|---------------------------|
| Fixing Option            | Direct to Cylinder fixing |
| Castor Type              | Swivel                    |
| Diameter (mm)            | 50                        |
| Load Capacity (kg)       | 750                       |
| Bearing Type             | Ball                      |
| To Suit Fixing Bolt (mm) | 10                        |
| Height (mm)              | 194, 219                  |
| Tread (mm)               | 30                        |
| Plate Size (mm)          | 95.5 x 95.5               |
| Colour / Shore Hardness  | White Nylon               |
| Swivel Radius (mm)       | 180                       |
| Temperature Resistance   | -30 °C TO +80 °C          |