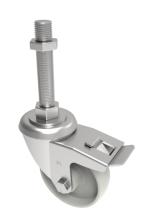

## Nylon Swivel Castor Brake 125mm 300kg Load

## Product code: BZEH125NYBSWBM16X100

Pressed steel swivel castor with a M16 x100mm adjustable stem fitted with a white nylon wheel with a roller bearing and total lock brake. Wheel diameter 125mm, tread width 35mm, overall height 155mm, Load capacity 300kg.

| Bearing Type            | Roller                       |
|-------------------------|------------------------------|
| Fixing Option           | Bolt Hole, Stem              |
| Height (mm)             | 156                          |
| Castor Material         | Zinc plated                  |
| Castor Type             | Swivel with Total Lock Brake |
| Swivel Radius (mm)      | 115                          |
| Load Capacity (kg)      | 300                          |
| Thread Size             | M16 x100mm                   |
| Tread (mm)              | 32                           |
| Diameter (mm)           | 125                          |
| Wheel Material          | Nylon                        |
| Colour / Shore Hardness | White Nylon                  |
| Fork Thickness (mm)     | 3                            |
| Temperature Resistance  | -30 °C TO +80 °C             |
| Head Dia (mm)           | 76                           |