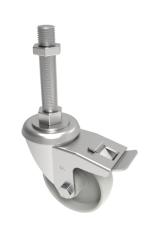

## Nylon Swivel Castor Brake 125mm 300kg Load

Product code: BZEH125NYBSWBM16X200

Pressed steel swivel castor with a M16 x200mm adjustable stem fitted with a white nylon wheel with a roller bearing and total lock brake. Wheel diameter 125mm, tread width 35mm, overall height 155mm, Load capacity 300kg.