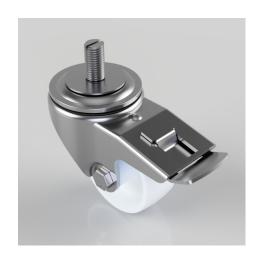

## Nylon Stem Swivel Castor Brake 80mm 250kg Load

Product code: BZH80NYSWBM16X30

Pressed steel swivel castor with a 16mm stem fixing fitted with a white nylon wheel with a plain bore and total lock brake. Wheel diameter 80mm, tread width 35mm, overall height 110mm, Load capacity 250kg.

| Diameter (mm)            | 80                           |
|--------------------------|------------------------------|
| Castor Type              | Swivel with Total Lock Brake |
| Fixing Option            | Stem                         |
| Height (mm)              | 110                          |
| Wheel Material           | Nylon                        |
| Colour / Shore Hardness  | White Nylon                  |
| Temperature Resistance   | -30 °C TO +80 °C             |
| Bearing Type             | Plain                        |
| Load Capacity (kg)       | 250                          |
| Tread (mm)               | 35                           |
| Swivel Radius (mm)       | 125                          |
| Head Dia (mm)            | 76                           |
| To Suit Fixing Bolt (mm) | M16 X 30                     |