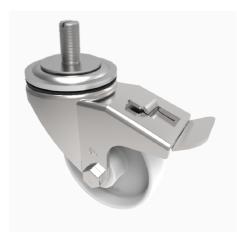

## Nylon Stem Swivel Castor Brake 80mm 250kg Load

Product code: BZH80NYBSWBM16X30

Pressed steel swivel castor with a 16mm stem fixing fitted with a white nylon wheel with a roller bearing and total lock brake. Wheel diameter 80mm, tread width 35mm, overall height 110mm, Load capacity 250kg.

| Diameter (mm)            | 80                           |
|--------------------------|------------------------------|
| Castor Type              | Swivel with Total Lock Brake |
| Fixing Option            | Stem                         |
| Height (mm)              | 110                          |
| Wheel Material           | Nylon                        |
| Colour / Shore Hardness  | White Nylon                  |
| Temperature Resistance   | -30 °C TO +80 °C             |
| Bearing Type             | Roller                       |
| Load Capacity (kg)       | 250                          |
| Tread (mm)               | 35                           |
| Swivel Radius (mm)       | 125                          |
| Head Dia (mm)            | 76                           |
| To Suit Fixing Bolt (mm) | M16 X 30                     |