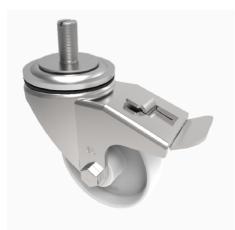

## Nylon Stem Swivel Castor Brake 80mm 200kg Load

## Product code: BZH80NYBJSWBM16X30

Pressed steel swivel castor with a 16mm stem fixing fitted with a white nylon wheel with ball bearings and retaining cap/thread guard and total lock brake. Wheel diameter 80mm, tread width 32mm, overall height 110mm, Load capacity 200kg.

| Diameter (mm)            | 80                           |
|--------------------------|------------------------------|
| Castor Type              | Swivel with Total Lock Brake |
| Fixing Option            | Stem                         |
| Height (mm)              | 110                          |
| Wheel Material           | Nylon                        |
| Colour / Shore Hardness  | White Nylon                  |
| Temperature Resistance   | -30 °C TO +80 °C             |
| Bearing Type             | Ball                         |
| Load Capacity (kg)       | 250                          |
| Tread (mm)               | 32                           |
| Swivel Radius (mm)       | 125                          |
| Head Dia (mm)            | 76                           |
| To Suit Fixing Bolt (mm) | M16 X 30                     |