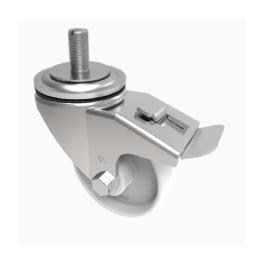

## Nylon Stem Swivel Castor Brake 125mm 250kg Load

Product code: BZH125NYSWBST

Pressed steel swivel castor with a 16mm x 30mm stem fixing fitted with a white nylon wheel with a plain bore and total lock brake. Wheel diameter 125mm, tread width 35mm, overall height 156mm. Load capacity 250kg.

| Diameter (mm)            | 125                          |
|--------------------------|------------------------------|
| Castor Type              | Swivel with Total Lock Brake |
| Fixing Option            | Stem                         |
| Height (mm)              | 155                          |
| Wheel Material           | Nylon                        |
| Colour / Shore Hardness  | White Nylon                  |
| Temperature Resistance   | -30 °C TO +80 °C             |
| Bearing Type             | Plain                        |
| Load Capacity (kg)       | 250                          |
| Tread (mm)               | 32                           |
| Swivel Radius (mm)       | 125                          |
| Head Dia (mm)            | 76                           |
| To Suit Fixing Bolt (mm) | M16 X 30                     |