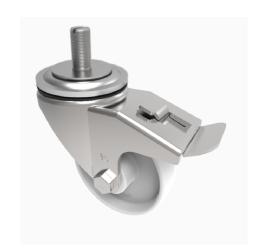

## Nylon Stem Swivel Castor Brake 125mm 250kg Load

**Product code: BZH125NYBJSWBST** 

Pressed steel swivel castor with a 16mm x 30mm stem fixing fitted with a white nylon wheel with a ball bearing and total lock brake. Wheel diameter 125mm, tread width 35mm, overall height 156mm. Load capacity 250kg.

| Diameter (mm)            | 125                          |
|--------------------------|------------------------------|
| Castor Type              | Swivel with Total Lock Brake |
| Fixing Option            | Stem                         |
| Height (mm)              | 155                          |
| Wheel Material           | Nylon                        |
| Colour / Shore Hardness  | White Nylon                  |
| Temperature Resistance   | -30 °C TO +80 °C             |
| Bearing Type             | Ball                         |
| Load Capacity (kg)       | 250                          |
| Tread (mm)               | 36                           |
| Swivel Radius (mm)       | 125                          |
| Head Dia (mm)            | 76                           |
| To Suit Fixing Bolt (mm) | M16 X 30                     |