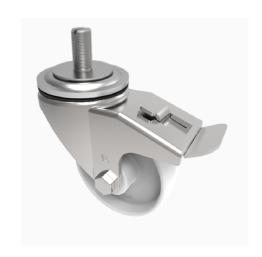

## Nylon Stem Swivel Castor Brake 125mm 250kg Load

Product code: BZH125NYBSWBST

Pressed steel swivel castor with a 16mm x 30mm stem fixing fitted with a white nylon wheel with a roller bearing and total lock brake. Wheel diameter 125mm, tread width 35mm, overall height 156mm. Load capacity 250kg.

| Diameter (mm)            | 125                          |
|--------------------------|------------------------------|
| Castor Type              | Swivel with Total Lock Brake |
| Fixing Option            | Stem                         |
| Height (mm)              | 155                          |
| Wheel Material           | Nylon                        |
| Colour / Shore Hardness  | White Nylon                  |
| Temperature Resistance   | -30 °C TO +80 °C             |
| Bearing Type             | Roller                       |
| Load Capacity (kg)       | 250                          |
| Tread (mm)               | 32                           |
| Swivel Radius (mm)       | 125                          |
| Head Dia (mm)            | 76                           |
| To Suit Fixing Bolt (mm) | M16 X 30                     |