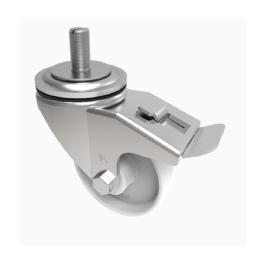

## Nylon Stem Swivel Castor Brake 100mm 250kg Load

Product code: BZH100NYSWBST

Pressed steel swivel castor with a 16mm x 30mm stem fixing fitted with a white nylon wheel with plain bores and total lock brake. Wheel diameter 100mm, tread width 32mm, overall height 128mm. Load capacity 250kg

| Diameter (mm)            | 100                          |
|--------------------------|------------------------------|
| Castor Type              | Swivel with Total Lock Brake |
| Fixing Option            | Stem                         |
| Height (mm)              | 128                          |
| Wheel Material           | Nylon                        |
| Colour / Shore Hardness  | White Nylon                  |
| Temperature Resistance   | -30 °C TO +80 °C             |
| Bearing Type             | Plain                        |
| Load Capacity (kg)       | 250                          |
| Tread (mm)               | 32                           |
| Swivel Radius (mm)       | 120                          |
| Head Dia (mm)            | 76                           |
| To Suit Fixing Bolt (mm) | M16 X 30                     |