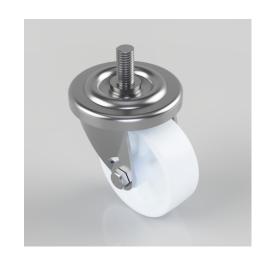

## Nylon Stem Swivel Castor 75mm 125kg Load

**Product code: BZH75NYM12X25** 

Pressed steel swivel castor with a 12mm x 25mm threaded stem fitted with a white nylon wheel with a plain bore. Wheel diameter 75mm, tread width 28mm, overall height 95mm, Load capacity 125kg

| Diameter (mm)            | 75               |
|--------------------------|------------------|
| Castor Type              | Swivel           |
| Fixing Option            | Stem             |
| Height (mm)              | 95               |
| Wheel Material           | Nylon            |
| Colour / Shore Hardness  | White Nylon      |
| Temperature Resistance   | -30 °C TO +80 °C |
| Bearing Type             | Plain            |
| Load Capacity (kg)       | 125              |
| Tread (mm)               | 28               |
| Swivel Radius (mm)       | 60               |
| Head Dia (mm)            | 76               |
| To Suit Fixing Bolt (mm) | M12 X 25         |