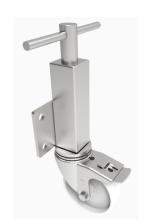

## Nylon Plate Swivel Castor Brake Locking Castor 200mm 250kg Load

Product code: JAZ200NYSWB

Zinc plated box jacking unit with side fitting plate and a 75mm lift fitted with a 200mm white zinc plated swivel pressed steel castor with a white nylon wheel with plain bore bore and total lock brake, with a load capacity of 250kg Please note Jacking castors are rated on a different principal to other castors and we recommend the total lifted load is divided over just 2 jacking units.1 extra safety point is when jacked up please beware of any obstacles as a sudden shock could result in the inner square tube bending around the outer tube. Please refer to the BIL catalogue or request a drawing