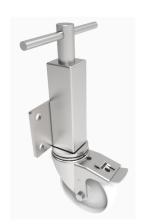

## Nylon Plate Swivel Castor Brake Locking Castor 150mm 250kg Load

**Product code: JAZ150NYSWB** 

Zinc plated box jacking unit with side fitting plate and a 75mm lift fitted with a 150mm white zinc plated swivel pressed steel castor with a white nylon wheel with plain bore and total lock brake with a load capacity of 250kg Please note Jacking castors are rated on a different principal to other castors and we recommend the total lifted load is divided over just 2 jacking units.1 extra safety point is when jacked up please beware of any obstacles as a sudden shock could result in the inner square tube bending around the outer tube. Please refer to the BIL catalogue or request a drawing

| Diameter (mm)            | 150                          |
|--------------------------|------------------------------|
| Castor Height (mm)       | 188                          |
| Castor Type              | Swivel with Total Lock Brake |
| Swivel Radius (mm)       | 168                          |
| Fixing Option            | Plate                        |
| Bearing Type             | Plain                        |
| To Suit Fixing Bolt (mm) | 14                           |
| Wheel Material           | Nylon                        |
| Colour / Shore Hardness  | White Nylon                  |
| Temperature Resistance   | -30 °C TO +80 °C             |
| Load Capacity (kg)       | 250                          |
| Tread (mm)               | 45                           |
| Height (mm)              | 426 / 501                    |
| Lifting Stroke (mm)      | 75                           |