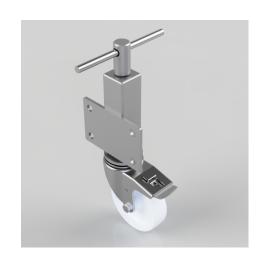

## Nylon Plate Swivel Castor Brake Locking Castor 125mm 250kg Load

**Product code: JAZ125NYSWB** 

Zinc plated box jacking unit with side fitting plate and a 75mm lift fitted with a 125mm white zinc plated swivel pressed steel castor with a white nylon wheel with a plain bore and total lock brake, with a load capacity of 250kg Please note Jacking castors are rated on a different principal to other castors and we recommend the total lifted load is divided over just 2 jacking units.1 extra safety point is when jacked up please beware of any obstacles as a sudden shock could result in the inner square tube bending around the outer tube. Please refer to the BIL catalogue or request a drawing