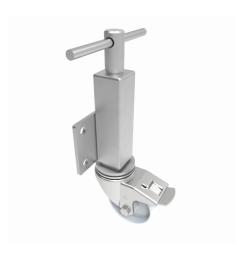

## Nylon Plate Swivel Castor Brake Locking Castor 100mm 250kg Load

**Product code: JAZ100NYSWB** 

Zinc plated box jacking unit with side fitting plate and a 75mm lift fitted with a 100mm white zinc plated swivel pressed steel castor with a white nylon wheel with a plain bore and total lock brake with a load capacity of 250kg Please note Jacking castors are rated on a different principal to other castors and we recommend the total lifted load is divided over just 2 jacking units.1 extra safety point is when jacked up please beware of any obstacles as a sudden shock could result in the inner square tube bending around the outer tube. Please refer to the BIL catalogue or request a drawing