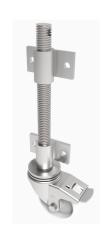

## Nylon Plate Swivel Castor Brake Locking Castor 100mm 200kg Load

Product code: JAB100NYBJSWB

Open screw thread jacking castor with side fitting nuts with 160mm lift fitted with a 100mm white zinc plated swivel pressed steel castor with a white nylon wheel with a ball bearing and total lock brake with a load capacity of 200kg Please note Jacking castors are rated on a different principal to other castors and we recommend the total lifted load is divided over just 2 jacking units.1 extra safety point is when jacked up please beware of any obstacles as a sudden shock could result in bending the thread but more likely the castor will tear away from the screw thread. Please refer to the BIL catalogue or request a drawing

| Diameter (mm)            | 100                          |
|--------------------------|------------------------------|
| Castor Height (mm)       | 128                          |
| Castor Type              | Swivel with Total Lock Brake |
| Swivel Radius (mm)       | 120                          |
| Fixing Option            | Plate                        |
| Bearing Type             | Ball                         |
| To Suit Fixing Bolt (mm) | 12                           |
| Wheel Material           | Nylon                        |
| Colour / Shore Hardness  | White Nylon                  |
| Temperature Resistance   | -30 °C TO +80 °C             |
| Load Capacity (kg)       | 200                          |
| Tread (mm)               | 40                           |
| Height (mm)              | 438                          |
| Lifting Stroke (mm)      | 160                          |