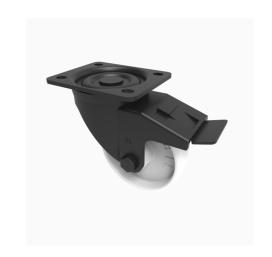

## Nylon Plate Swivel Castor Brake 80mm 250kg Load

Product code: BLKH80NYBSWB

Pressed steel black painted swivel castor with a top plate fixing fitted with a white nylon wheel with a roller bearing and total lock brake. Wheel diameter 80mm, tread width 35mm, overall height 110mm, plate size 105mm x 86mm, hole centres 80mm x 60mm. Load capacity 250kg.

| Diameter (mm)            | 80                           |
|--------------------------|------------------------------|
| Castor Type              | Swivel with Total Lock Brake |
| Fixing Option            | Plate                        |
| Height (mm)              | 110                          |
| Wheel Material           | Nylon                        |
| Colour / Shore Hardness  | White Nylon                  |
| Temperature Resistance   | -30 °C TO +80 °C             |
| Bearing Type             | Roller                       |
| Load Capacity (kg)       | 250                          |
| Tread (mm)               | 35                           |
| Swivel Radius (mm)       | 125                          |
| Plate Size (mm)          | 105 x 86                     |
| Hole Centres (mm)        | 80 X 60                      |
| Top Plate Thickness (mm) | 3                            |
| Fork Thickness (mm)      | 3                            |
| To Suit Fixing Bolt (mm) | 8                            |