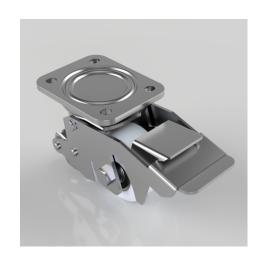

## Nylon Plate Swivel Castor Brake 75mm 350kg Load

Product code: BZLC75NYBJ

A pressed steel swivel 'Lifting Castor'. This has a top plate fixing and is fitted with a white nylon wheel and double ball bearing. Wheel diameter 75mm, tread width 40mm, overall height retracted 112mm, extended 120mm, plate size 108mm x 88mm, hole centres 80mm x 60mm. Load capacity 350kg. \*\*Manufactured to Order\*\*

| Diameter (mm)            | 75               |
|--------------------------|------------------|
| Castor Type              | Swivel           |
| Fixing Option            | Plate            |
| Height (mm)              | 120              |
| Wheel Material           | Nylon            |
| Colour / Shore Hardness  | White Nylon      |
| Temperature Resistance   | -30 °C TO +80 °C |
| Bearing Type             | Ball             |
| Load Capacity (kg)       | 350              |
| Tread (mm)               | 40               |
| Swivel Radius (mm)       | 148              |
| Plate Size (mm)          | 108 x 88         |
| Hole Centres (mm)        | 80 X 60          |
| Top Plate Thickness (mm) | 6                |
| Fork Thickness (mm)      | 4                |
| Retracted Height (mm)    | 112              |
| To Suit Fixing Bolt (mm) | 8                |