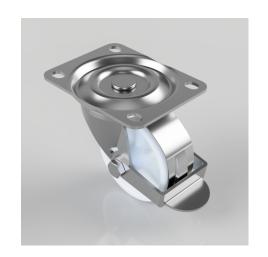

## Nylon Plate Swivel Castor Brake 75mm 125kg Load

**Product code: BZH75NYBR** 

Pressed steel swivel castor with a top plate fixing fitted with a white nylon wheel with a plain bore with wheel brake. Wheel diameter 75mm, tread width 28mm, overall height 95mm, top plate 105mm x 80mm, hole centres 80mm/87mm x 60mm. Load capacity 125kg.

| Diameter (mm)            | 75                      |
|--------------------------|-------------------------|
| Castor Type              | Swivel with Wheel Brake |
| Fixing Option            | Plate                   |
| Height (mm)              | 95                      |
| Wheel Material           | Nylon                   |
| Colour / Shore Hardness  | White Nylon             |
| Temperature Resistance   | -30 °C TO +80 °C        |
| Bearing Type             | Plain                   |
| Load Capacity (kg)       | 125                     |
| Tread (mm)               | 28                      |
| Swivel Radius (mm)       | 84                      |
| Plate Size (mm)          | 105 X 80                |
| Hole Centres (mm)        | 80 X 60                 |
| Top Plate Thickness (mm) | 2.5                     |
| Fork Thickness (mm)      | 2.5                     |
| To Suit Fixing Bolt (mm) | 8                       |