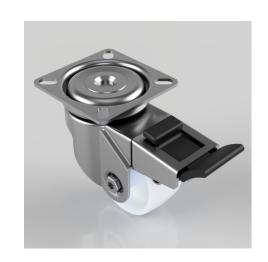

## Nylon Plate Swivel Castor Brake 50mm 50kg Load

**Product code: BZRA50NYSWB** 

Pressed steel swivel castor with a flat plate fitted with a white nylon wheel with a plain bore and a total lock brake. Wheel diameter 50mm, tread width 24mm, overall height 74mm plate size 60mm x 60mm, hole centres 49mm x 49mm or 43mm x 43mm with a Load capacity 50kg.

| Diameter (mm)            | 50                           |
|--------------------------|------------------------------|
| Fixing Option            | Plate                        |
| Castor Type              | Swivel with Total Lock Brake |
| Plate Size (mm)          | 60 x 60                      |
| Hole Centres (mm)        | 49/43 x 49/43                |
| Height (mm)              | 74                           |
| Bearing Type             | Plain                        |
| Swivel Radius (mm)       | 86                           |
| Wheel Material           | Nylon                        |
| Colour / Shore Hardness  | White Nylon                  |
| Top Plate Thickness (mm) | 1.8                          |
| Fork Thickness (mm)      | 1.8                          |
| Temperature Resistance   | -15 °C TO +80 °C             |
| To Suit Fixing Bolt (mm) | 6                            |
| Tread (mm)               | 24                           |
| Load Capacity (kg)       | 50                           |