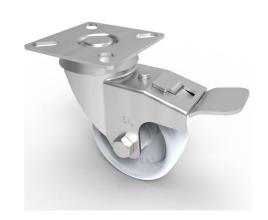

## Nylon Plate Swivel Castor Brake 50mm 50kg Load

Product code: BZD50NYSWB

Pressed steel swivel castor with a top plate fixing fitted with a white nylon wheel with a plain bore and swivel wheel brake. Wheel diameter 50mm, tread width 17mm, overall height 68mm, plate size 50mm x 50mm, hole centres 39mm x 39mm or 31mm x 31mm. Load capacity 50kg.

| Diameter (mm)            | 50                           |
|--------------------------|------------------------------|
| Fixing Option            | Plate                        |
| Castor Type              | Swivel with Total Lock Brake |
| Plate Size (mm)          | 50 x 50                      |
| Hole Centres (mm)        | 39 / 31 x 39 / 31            |
| Height (mm)              | 70                           |
| Bearing Type             | Plain                        |
| Swivel Radius (mm)       | 73                           |
| Wheel Material           | Nylon                        |
| Colour / Shore Hardness  | White Nylon                  |
| Top Plate Thickness (mm) | 1.5                          |
| Fork Thickness (mm)      | 1.5                          |
| Temperature Resistance   | -15 °C TO +80 °C             |
| To Suit Fixing Bolt (mm) | 6                            |
| Tread (mm)               | 17                           |
| Load Capacity (kg)       | 40                           |