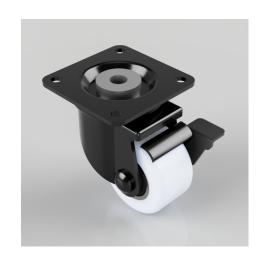

## Nylon Plate Swivel Castor Brake 50mm 200kg Load

Product code: BZXH50NYBJBK

Pressed steel swivel castor with top plate fixing, Fitted with a white nylon wheel with ball bearing with side mounted brake. Wheel diameter 50mm, tread width 28mm, overall height 75mm, top plate 65mm x 65mm, hole centres 50mm x 50mm. Load capacity 200kg.

| Fixing Option            | Plate                   |
|--------------------------|-------------------------|
| Castor Type              | Swivel with Wheel Brake |
| Load Capacity (kg)       | 200                     |
| Wheel Material           | Nylon                   |
| Diameter (mm)            | 50                      |
| Bearing Type             | Plain                   |
| Tread (mm)               | 28                      |
| Height (mm)              | 75                      |
| Swivel Radius (mm)       | 50                      |
| Colour / Shore Hardness  | White Nylon             |
| Plate Size (mm)          | 65 x 65                 |
| Hole Centres (mm)        | 50 x 50                 |
| Top Plate Thickness (mm) | 2.5                     |
| Fork Thickness (mm)      | 2.5                     |
| Fixing Bolt (mm)         | 6                       |
| Temperature Resistance   | -30 °C TO +80 °C        |