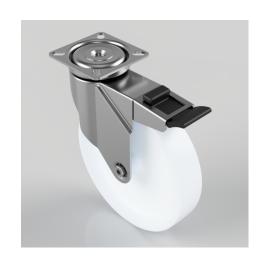

## Nylon Plate Swivel Castor Brake 125mm 80kg Load

**Product code: BZRA125NYSWB** 

Pressed steel swivel castor with a flat plate fitted with a white nylon wheel with a plain bore and a total lock brake. Wheel diameter 125mm, tread width 25mm, overall height 149mm plate size 60mm x 60mm, hole centres 49mm x 49mm or 43mm x 43mm with a Load capacity 80kg.

| Diameter (mm)            | 125                          |
|--------------------------|------------------------------|
| Fixing Option            | Plate                        |
| Castor Type              | Swivel with Total Lock Brake |
| Plate Size (mm)          | 60 x 60                      |
| Hole Centres (mm)        | 49/43 x 49/43                |
| Height (mm)              | 149                          |
| Bearing Type             | Plain                        |
| Swivel Radius (mm)       | 106                          |
| Wheel Material           | Nylon                        |
| Colour / Shore Hardness  | White Nylon                  |
| Top Plate Thickness (mm) | 1.8                          |
| Fork Thickness (mm)      | 1.8                          |
| Temperature Resistance   | -15 °C TO +80 °C             |
| To Suit Fixing Bolt (mm) | 6                            |
| Tread (mm)               | 25                           |
| Load Capacity (kg)       | 80                           |