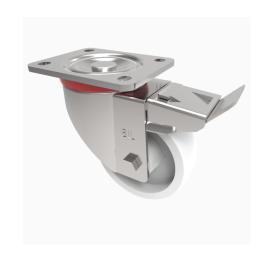

## Nylon Plate Swivel Castor Brake 125mm 750kg Load

**Product code: BZP125NYBSWB** 

Pressed steel swivel castor with a top plate fixing fitted with a white nylon wheel with a roller bearing, fitted with a swivel and wheel brake. Wheel diameter 125mm, tread width 45mm, overall height 164mm, plate size 135mm x 110mm, hole centres 105mm x 80mm. Load capacity 750kg.

| Diameter (mm)            | 125                          |
|--------------------------|------------------------------|
| Castor Type              | Swivel with Total Lock Brake |
| Fixing Option            | Plate                        |
| Height (mm)              | 164                          |
| Wheel Material           | Nylon                        |
| Colour / Shore Hardness  | White Nylon                  |
| Temperature Resistance   | -30 °C TO +80 °C             |
| Bearing Type             | Roller                       |
| Load Capacity (kg)       | 750                          |
| Tread (mm)               | 45                           |
| Swivel Radius (mm)       | 150                          |
| Plate Size (mm)          | 135 x 110                    |
| Hole Centres (mm)        | 105 x 80                     |
| Top Plate Thickness (mm) | 6                            |
| Fork Thickness (mm)      | 4                            |
| To Suit Fixing Bolt (mm) | 12                           |