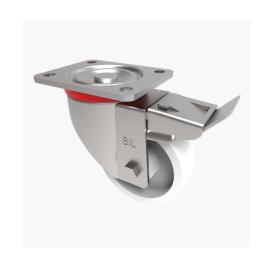

## Nylon Plate Swivel Castor Brake 125mm 750kg Load

**Product code: BZP125NYSWB** 

Pressed steel swivel castor with a top plate fixing fitted with a white nylon wheel with a plain bore, fitted with a swivel and wheel brake. Wheel diameter 125mm, tread width 45mm, overall height 164mm, plate size 135mm x 110mm, hole centres 105mm x 80mm. Load capacity 750kg.

| Diameter (mm)            | 125                          |
|--------------------------|------------------------------|
| Castor Type              | Swivel with Total Lock Brake |
| Fixing Option            | Plate                        |
| Height (mm)              | 164                          |
| Wheel Material           | Nylon                        |
| Colour / Shore Hardness  | White Nylon                  |
| Temperature Resistance   | -30 °C TO +80 °C             |
| Bearing Type             | Plain                        |
| Load Capacity (kg)       | 750                          |
| Tread (mm)               | 45                           |
| Swivel Radius (mm)       | 150                          |
| Plate Size (mm)          | 135 x 110                    |
| Hole Centres (mm)        | 105 x 80                     |
| Top Plate Thickness (mm) | 6                            |
| Fork Thickness (mm)      | 4                            |
| To Suit Fixing Bolt (mm) | 12                           |