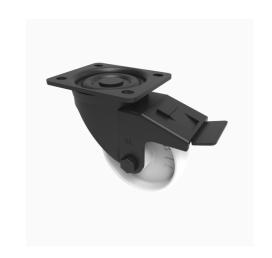

## Nylon Plate Swivel Castor Brake 125mm 300kg Load

**Product code: BLKH125NYBSWB** 

Pressed steel black painted swivel castor with a top plate fixing fitted with a white nylon wheel with a roller bearing and a total lock brake. Wheel diameter 125mm, tread width 35mm, overall height 156mm, plate size 105mm x 86mm, hole centres 80mm x 60mm. Load capacity 300kg.

| Diameter (mm)            | 125                          |
|--------------------------|------------------------------|
| Castor Type              | Swivel with Total Lock Brake |
| Fixing Option            | Plate                        |
| Height (mm)              | 155                          |
| Wheel Material           | Nylon                        |
| Colour / Shore Hardness  | White Nylon                  |
| Temperature Resistance   | -30 °C TO +80 °C             |
| Bearing Type             | Roller                       |
| Load Capacity (kg)       | 300                          |
| Tread (mm)               | 35                           |
| Swivel Radius (mm)       | 115                          |
| Plate Size (mm)          | 105 x 86                     |
| Hole Centres (mm)        | 80 X 60                      |
| Top Plate Thickness (mm) | 3                            |
| Fork Thickness (mm)      | 3                            |
| To Suit Fixing Bolt (mm) | 8                            |