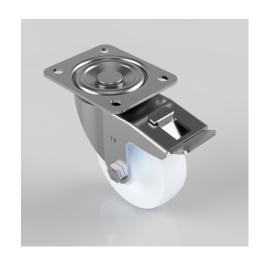

## Nylon Plate Swivel Castor Brake 100mm 270kg Load

**Product code: BZEH100NYBSWB** 

Pressed steel swivel castor with a top plate fixing fitted with a white nylon wheel with roller bearings thread guards and total lock brake. Wheel diameter 100mm, tread width 32mm, overall height 128mm, top plate 105mm x 86mm, hole centres 80mm x 60mm. Load capacity 270kg

| Diameter (mm)            | 100                          |
|--------------------------|------------------------------|
| Castor Type              | Swivel with Total Lock Brake |
| Fixing Option            | Plate                        |
| Height (mm)              | 128                          |
| Wheel Material           | Nylon                        |
| Colour / Shore Hardness  | White Nylon                  |
| Temperature Resistance   | -30 °C TO +80 °C             |
| Bearing Type             | Roller                       |
| Load Capacity (kg)       | 270                          |
| Tread (mm)               | 32                           |
| Swivel Radius (mm)       | 115                          |
| Plate Size (mm)          | 105 x 86                     |
| Hole Centres (mm)        | 80 X 60                      |
| Top Plate Thickness (mm) | 3                            |
| Fork Thickness (mm)      | 3                            |
| To Suit Fixing Bolt (mm) | 8                            |