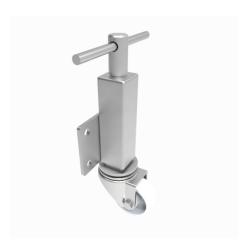

## Nylon Plate Swivel Castor 80mm 220kg Load

**Product code: JAZ80NYB** 

Zinc plated box jacking unit with side fitting plate and a 75mm lift fitted with a 80mm white zinc plated swivel pressed steel castor with a white nylon wheel with a roller bearing with a load capacity of 200kg Please note Jacking castors are rated on a different principal to other castors and we recommend the total lifted load is divided over just 2 jacking units.1 extra safety point is when jacked up please beware of any obstacles as a sudden shock could result in the inner square tube bending around the outer tube. Please refer to the BIL catalogue or request a drawing

| Diameter (mm)            | 80               |
|--------------------------|------------------|
| Castor Height (mm)       | 110              |
| Castor Type              | Swivel           |
| Swivel Radius (mm)       | 78               |
| Fixing Option            | Plate            |
| Bearing Type             | Roller           |
| To Suit Fixing Bolt (mm) | 14               |
| Wheel Material           | Nylon            |
| Colour / Shore Hardness  | White Nylon      |
| Temperature Resistance   | -30 °C TO +80 °C |
| Load Capacity (kg)       | 220              |
| Tread (mm)               | 35               |
| Height (mm)              | 348 / 423        |
| Lifting Stroke (mm)      | 75               |