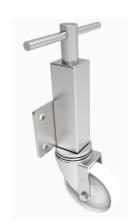

## Nylon Plate Swivel Castor 80mm 220kg Load

**Product code: JAZ80NY** 

Zinc plated box jacking unit with side fitting plate and a 75mm lift fitted with a 80mm white zinc plated swivel pressed steel castor with a white nylon wheel with a plain bore with a load capacity of 200kg Please note Jacking castors are rated on a different principal to other castors and we recommend the total lifted load is divided over just 2 jacking units.1 extra safety point is when jacked up please beware of any obstacles as a sudden shock could result in the inner square tube bending around the outer tube. Please refer to the BIL catalogue or request a drawing