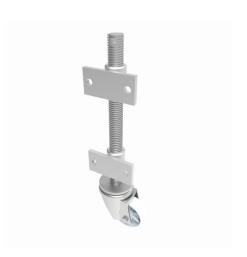

## Nylon Plate Swivel Castor 75mm 150kg Load

**Product code: JAB75NY** 

Open screw thread jacking castor with side fitting nuts with 160mm lift fitted with a 75mm white zinc plated swivel pressed steel castor with a white nylon wheel with a plain bore and a load capacity of 150kg Please note Jacking castors are rated on a different principal to other castors and we recommend the total lifted load is divided over just 2 jacking units.1 extra safety point is when jacked up please beware of any obstacles as a sudden shock could result in bending the thread but more likely the castor will tear away from the screw thread. Please refer to the BIL catalogue or request a drawing

| Diameter (mm)            | 75               |
|--------------------------|------------------|
| Castor Height (mm)       | 108              |
| Castor Type              | Swivel           |
| Swivel Radius (mm)       | 70               |
| Fixing Option            | Plate            |
| Bearing Type             | Plain            |
| To Suit Fixing Bolt (mm) | 12               |
| Wheel Material           | Nylon            |
| Colour / Shore Hardness  | White Nylon      |
| Temperature Resistance   | -30 °C TO +80 °C |
| Load Capacity (kg)       | 150              |
| Tread (mm)               | 28               |
| Height (mm)              | 418              |
| Lifting Stroke (mm)      | 160              |