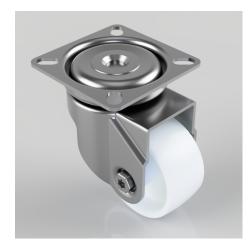

## Nylon Plate Swivel Castor 50mm 50kg Load

## Product code: BZRA50NY

Pressed steel swivel castor with a flat plate fitted with a white nylon wheel with a plain bore. Wheel diameter 50mm, tread width 24mm, overall height 74mm plate size 60mm x 60mm, hole centres 49mm x 49mm or 43mm x 43mm with a Load capacity 50kg.

| Diameter (mm)            | 50               |
|--------------------------|------------------|
| Fixing Option            | Plate            |
| Castor Type              | Swivel           |
| Plate Size (mm)          | 60 x 60          |
| Hole Centres (mm)        | 49/43 x 49/43    |
| Height (mm)              | 74               |
| Bearing Type             | Plain            |
| Swivel Radius (mm)       | 50               |
| Wheel Material           | Nylon            |
| Colour / Shore Hardness  | White Nylon      |
| Top Plate Thickness (mm) | 1.8              |
| Fork Thickness (mm)      | 1.8              |
| Temperature Resistance   | -15 °C TO +80 °C |
| To Suit Fixing Bolt (mm) | 6                |
| Tread (mm)               | 24               |
| Load Capacity (kg)       | 50               |