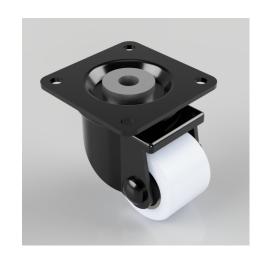

## Nylon Plate Swivel Castor 40mm 150kg Load

Product code: BZXH40NYBJ

Pressed steel swivel castor with a top plate with a 10.2mm hole in the king pin fitted with a white nylon wheel with ball bearing. Wheel diameter 40mm, tread width 30mm, overall height 64mm, top plate 65mm x 65mm, hole centres 50mm x 50mm. Load capacity 150kg.

| Fixing Option            | Plate            |
|--------------------------|------------------|
| Castor Type              | Swivel           |
| Load Capacity (kg)       | 150              |
| Wheel Material           | Nylon            |
| Diameter (mm)            | 40               |
| Bearing Type             | Ball             |
| Tread (mm)               | 30               |
| Height (mm)              | 64               |
| Swivel Radius (mm)       | 44               |
| Colour / Shore Hardness  | White Nylon      |
| Plate Size (mm)          | 65 x 65          |
| Hole Centres (mm)        | 50 x 50          |
| Top Plate Thickness (mm) | 2.5              |
| Fork Thickness (mm)      | 2.5              |
| Fixing Bolt (mm)         | 6                |
| Temperature Resistance   | -30 °C TO +80 °C |