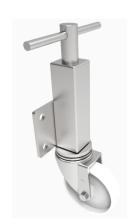

## Nylon Plate Swivel Castor 200mm 250kg Load

Product code: JAZ200NYBJSWB

Zinc plated box jacking unit with side fitting plate and a 75mm lift fitted with a 200mm white zinc plated swivel pressed steel castor with a white nylon wheel with ball bearings and a total lock brake, with a load capacity of 250kg Please note Jacking castors are rated on a different principal to other castors and we recommend the total lifted load is divided over just 2 jacking units.1 extra safety point is when jacked up please beware of any obstacles as a sudden shock could result in the inner square tube bending around the outer tube. Please refer to the BIL catalogue or request a drawing