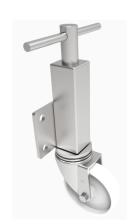

## Nylon Plate Swivel Castor 200mm 250kg Load

Product code: JAZ200NYBJ

Zinc plated box jacking unit with side fitting plate and a 75mm lift fitted with a 200mm white zinc plated swivel pressed steel castor with a white nylon wheel with ball bearings with a load capacity of 250kg Please note Jacking castors are rated on a different principal to other castors and we recommend the total lifted load is divided over just 2 jacking units.1 extra safety point is when jacked up please beware of any obstacles as a sudden shock could result in the inner square tube bending around the outer tube. Please refer to the BIL catalogue or request a drawing