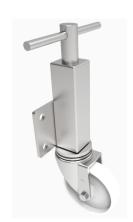

## Nylon Plate Swivel Castor 200mm 250kg Load

Product code: JAZ200NYBSWB

Zinc plated box jacking unit with side fitting plate and a 75mm lift fitted with a 200mm white zinc plated swivel pressed steel castor with a white nylon wheel with roller bearings and a total lock brake, with a load capacity of 250kg Please note Jacking castors are rated on a different principal to other castors and we recommend the total lifted load is divided over just 2 jacking units.1 extra safety point is when jacked up please beware of any obstacles as a sudden shock could result in the inner square tube bending around the outer tube. Please refer to the BIL catalogue or request a drawing