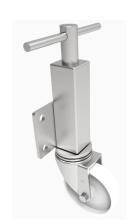

## Nylon Plate Swivel Castor 200mm 250kg Load

**Product code: JAZ200NYB** 

Zinc plated box jacking unit with side fitting plate and a 75mm lift fitted with a 200mm white zinc plated swivel pressed steel castor with a white nylon wheel with roller bearings with a load capacity of 250kg Please note Jacking castors are rated on a different principal to other castors and we recommend the total lifted load is divided over just 2 jacking units.1 extra safety point is when jacked up please beware of any obstacles as a sudden shock could result in the inner square tube bending around the outer tube. Please refer to the BIL catalogue or request a drawing