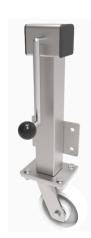

## Nylon Plate Swivel Castor 150mm 600kg Load

**Product code: JAZHS150NY** 

Side winding jacking unit with maximum lift of 200mm fitted with a Fabricated swivel castor with a top plate fixing fitted with a white nylon wheel with plain bore. Wheel diameter 150mm, tread width 45mm, maximum Load for the complete unit is capacity 600kg. Please note Jacking castors are rated on a different principal to other castors and we recommend the total lifted load is divided over just 2 jacking units. for other dimensions please refer to the BIL catalogue or request a drawing. When jacked up to the height please be aware of any obstacles as a sudden shock could result in the inner square tube bending around the outer tube. DO NOT OVERWIND Handle excessively more than what is needed as this will cause the pin in the gearbox to shear. (This is a safety precaution against over loading the unit)

| Diameter (mm)            | 150              |
|--------------------------|------------------|
| Castor Height (mm)       | 190              |
| Castor Type              | Swivel           |
| Swivel Radius (mm)       | 120              |
| Fixing Option            | Plate            |
| To Suit Fixing Bolt (mm) | 10               |
| Wheel Material           | Nylon            |
| Colour / Shore Hardness  | White Nylon      |
| Temperature Resistance   | -30 °C TO +80 °C |
| Load Capacity (kg)       | 600              |
| Tread (mm)               | 45               |
| Height (mm)              | 597 / 797        |
| Lifting Stroke (mm)      | 200              |
| Bearing Type             | Plain            |