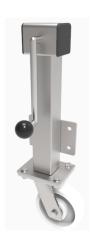

## Nylon Plate Swivel Castor 125mm 600kg Load

**Product code: JAZHS125NY** 

Side winding jacking unit with maximum lift of 200mm fitted with a Fabricated swivel castor with a top plate fixing fitted with a white nylon wheel with plain bore. Wheel diameter 125mm, tread width 45mm,maximum Load for the complete unit is capacity 600kg.Please note Jacking castors are rated on a different principal to other castors and we recommend the total lifted load is divided over just 2 jacking units. for other dimensions please refer to the BIL catalogue or request a drawing.when jacked up to the height please beaware of any obstacles as a sudden shock could result in the inner square tube bending around the outer tube. DO NOT OVERWIND Handle excessively more than what is needed as this will cause the pin in the gearbox to shear. (This is a safety precaution against over loading the unit)

| Diameter (mm)            | 125              |
|--------------------------|------------------|
| Castor Height (mm)       | 165              |
| Castor Type              | Swivel           |
| Swivel Radius (mm)       | 101              |
| Fixing Option            | Plate            |
| To Suit Fixing Bolt (mm) | 10               |
| Wheel Material           | Nylon            |
| Colour / Shore Hardness  | White Nylon      |
| Temperature Resistance   | -30 °C TO +80 °C |
| Load Capacity (kg)       | 600              |
| Tread (mm)               | 45               |
| Height (mm)              | 572 / 772        |
| Lifting Stroke (mm)      | 200              |
| Bearing Type             | Plain            |