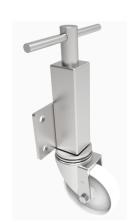

## Nylon Plate Swivel Castor 125mm 250kg Load

Product code: JAZ125NYBJ

Zinc plated box jacking unit with side fitting plate and a 75mm lift fitted with a 125mm white zinc plated swivel pressed steel castor with a white nylon wheel with ball bearings and with a load capacity of 250kg Please note Jacking castors are rated on a different principal to other castors and we recommend the total lifted load is divided over just 2 jacking units.1 extra safety point is when jacked up please beware of any obstacles as a sudden shock could result in the inner square tube bending around the outer tube. Please refer to the BIL catalogue or request a drawing