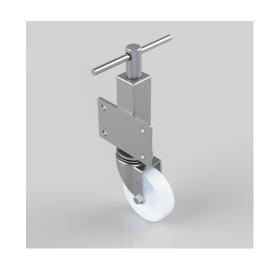

## Nylon Plate Swivel Castor 125mm 250kg Load

**Product code: JAZ125NYB** 

Zinc plated box jacking unit with side fitting plate and a 75mm lift fitted with a 125mm white zinc plated swivel pressed steel castor with a white nylon wheel with roller bearing and with a load capacity of 250kg Please note Jacking castors are rated on a different principal to other castors and we recommend the total lifted load is divided over just 2 jacking units.1 extra safety point is when jacked up please beware of any obstacles as a sudden shock could result in the inner square tube bending around the outer tube. Please refer to the BIL catalogue or request a drawing

| Diameter (mm)            | 125              |
|--------------------------|------------------|
| Castor Height (mm)       | 157              |
| Castor Type              | Swivel           |
| Swivel Radius (mm)       | 104              |
| Fixing Option            | Bolt Hole        |
| Bearing Type             | Roller           |
| To Suit Fixing Bolt (mm) | 14               |
| Wheel Material           | Nylon            |
| Colour / Shore Hardness  | White Nylon      |
| Temperature Resistance   | -30 °C TO +80 °C |
| Load Capacity (kg)       | 250              |
| Tread (mm)               | 35               |
| Height (mm)              | 395 / 470        |
| Lifting Stroke (mm)      | 75               |